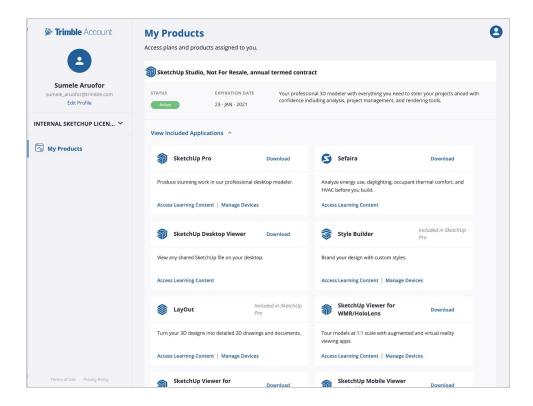

• Once signed in, you will see all of the products available for download by clicking the 'View Included Applications' dropdown:

• Download SketchUp Pro if needed <u>from this page</u>. Open the program and then sign in with your Trimble ID credentials to launch SketchUp.