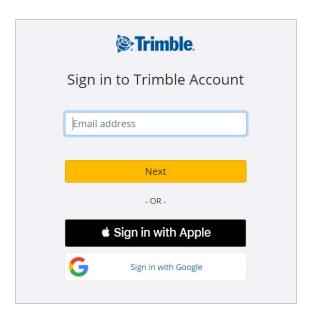

## **User Instructions**

- Clicking the 'Access Products' link in the first email above will take you to your individual Account Management portal.
- You will be prompted to sign in with either a Trimble account, a Google ID, or Sign In with
  Apple. You need to use the same email address that your subscription is associated
  with. If you don't already have a Trimble Account, you will be asked to create one.