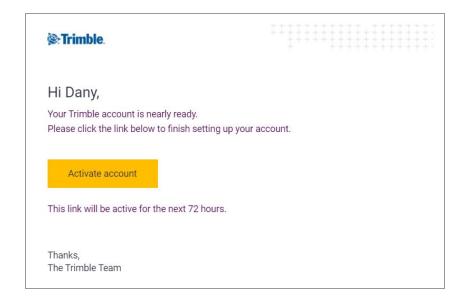

- If you did NOT have a Trimble ID associated with your email address at the time when your entitlement was assigned, a Trimble ID is automatically created for you.
- If that happens, you will receive a second email in your inbox from noreply identity@trimblepaas.com that will be similar to this:

## Trimble Account (TID) Activation email

- You MUST activate your Trimble ID within 72 hours of receiving this email by clicking on
  'Activate account'. In the next step, you will be asked to create a password to be used when
  signing into any SketchUp or Trimble products and services.
- If you missed your 72-hour activation window, <u>click here</u> to receive a new activation link.