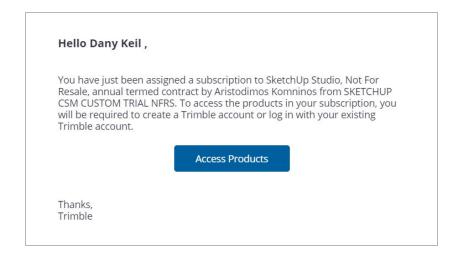

## **Trimble Email**

When you are assigned a SketchUp Shop, Pro, or Studio subscription you will receive an email from <a href="mailto:noreply@trimblepaas.com">noreply@trimblepaas.com</a> that will be similar to this: