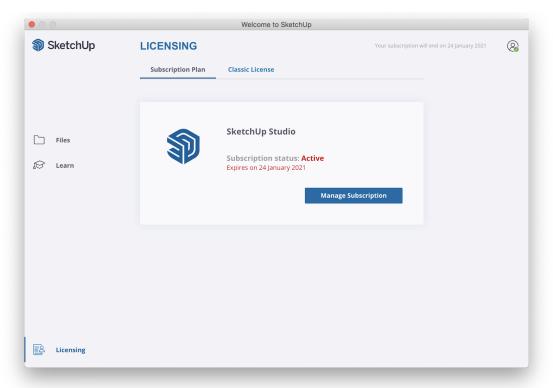

• Once in, you can check the status of your subscription by going to Help > Manage Licence:

• If you wish to download any of the other apps available to you, simply head to <a href="https://www.sketchup.com/download/my-apps">https://www.sketchup.com/download/my-apps</a> and log-in with your Trimble ID.